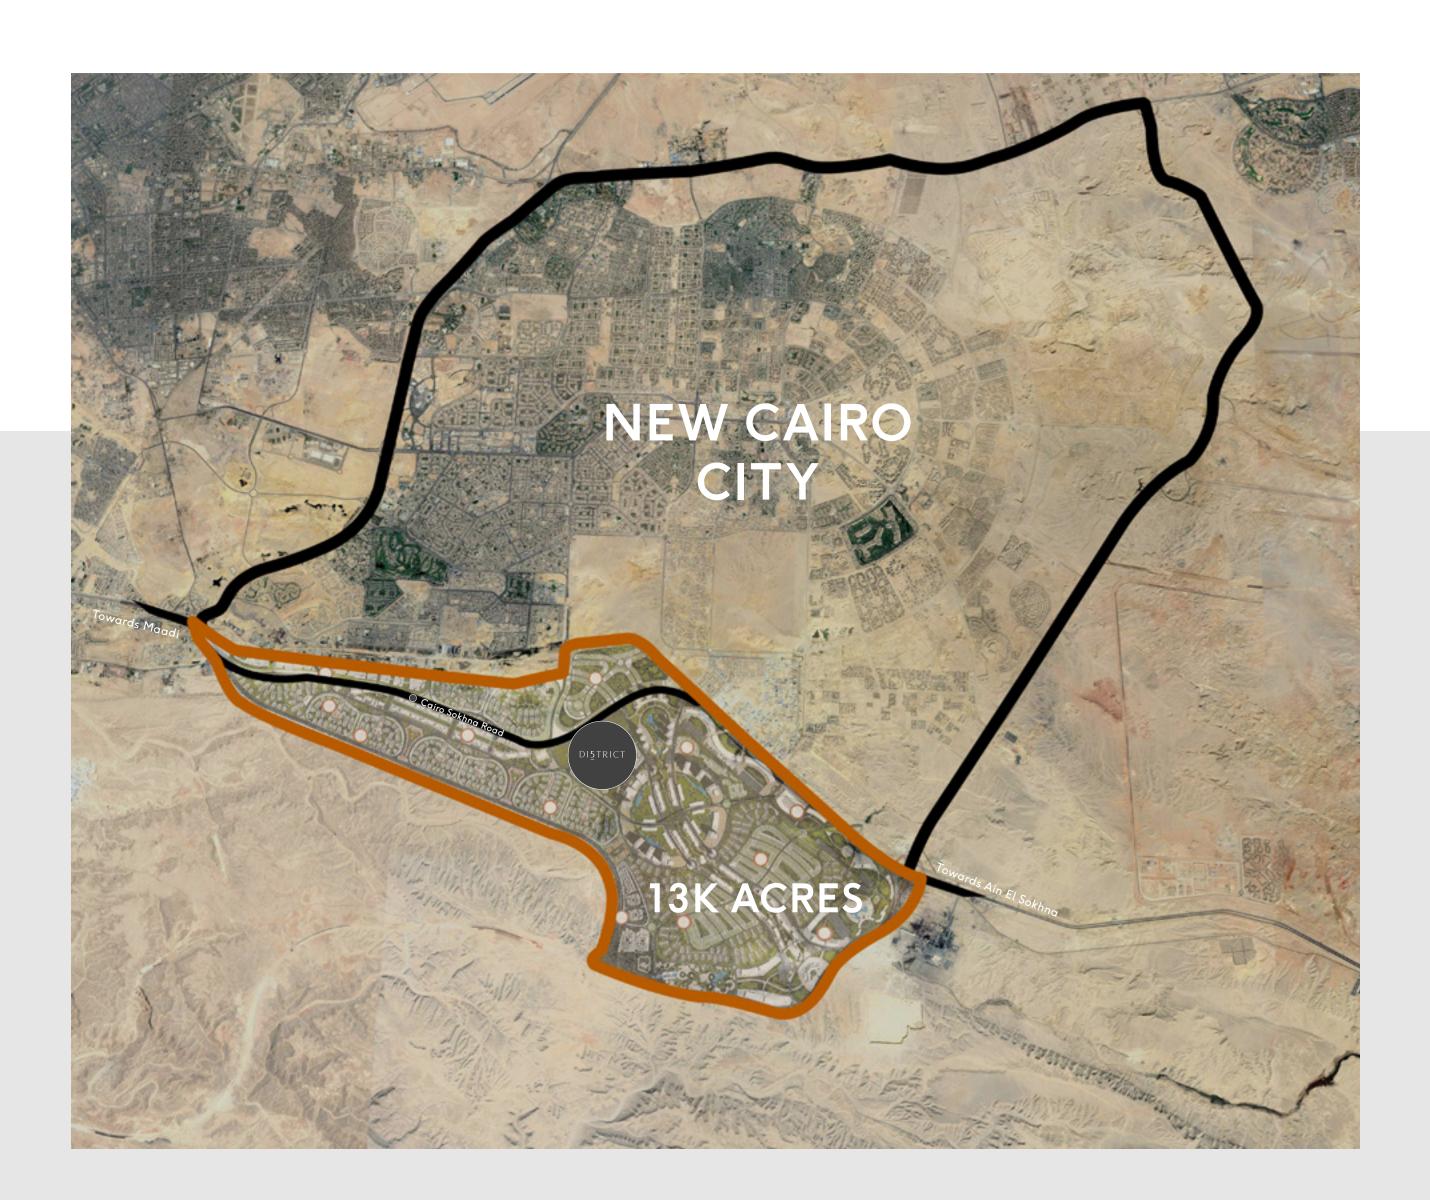

## Location

As Marakez's flagship project in East Cairo, the location of District 5 was selected with excellence and convenience in mind. Among the planned 13,000 acres south extension of New Cairo, District 5 will be at the centre of New Cairo. Located on the Cairo - Ain Sokhna highway, District 5 is connected to the Red Sea. Closer to home, Wadi Degla Protectorate lies on the southern edge of the development, giving you easy access to the great outdoors whenever you need a quick break from the city.