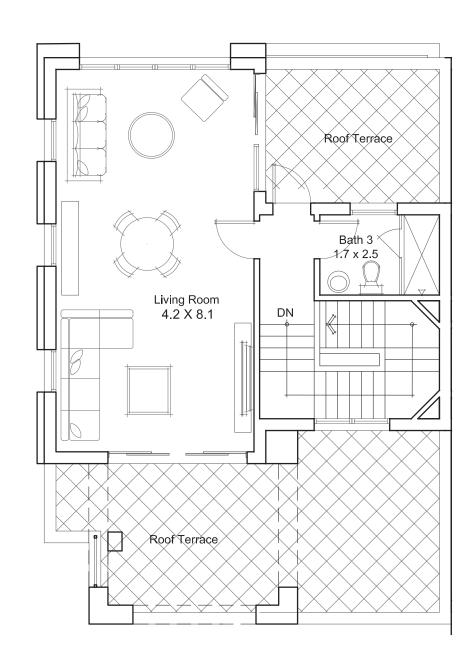

#### Second Floor

High Ceiling Living Room Shared Bath Roof Terrace

Ground Floor First Floor Second Floor