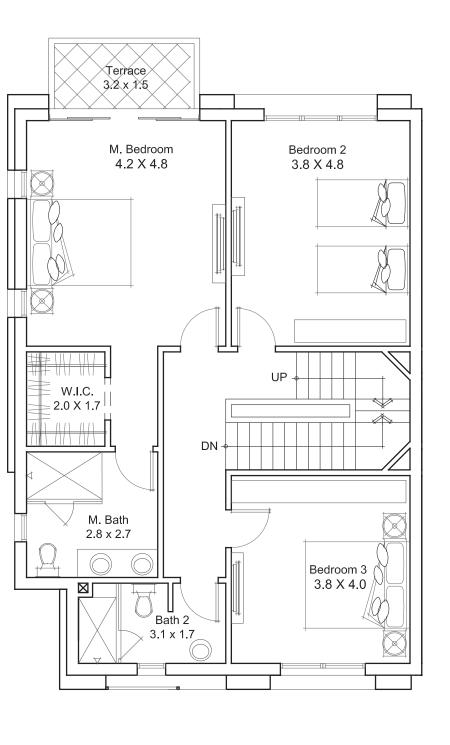

#### First Floor

Ensuite Master Bedroom 2nd Bedroom 3rd Bedroom Shared Bath Terrace

\_

#### Second Floor

High Ceiling Living Room Shared Bath Roof Terrace

Ground Floor First Floor Second Floor