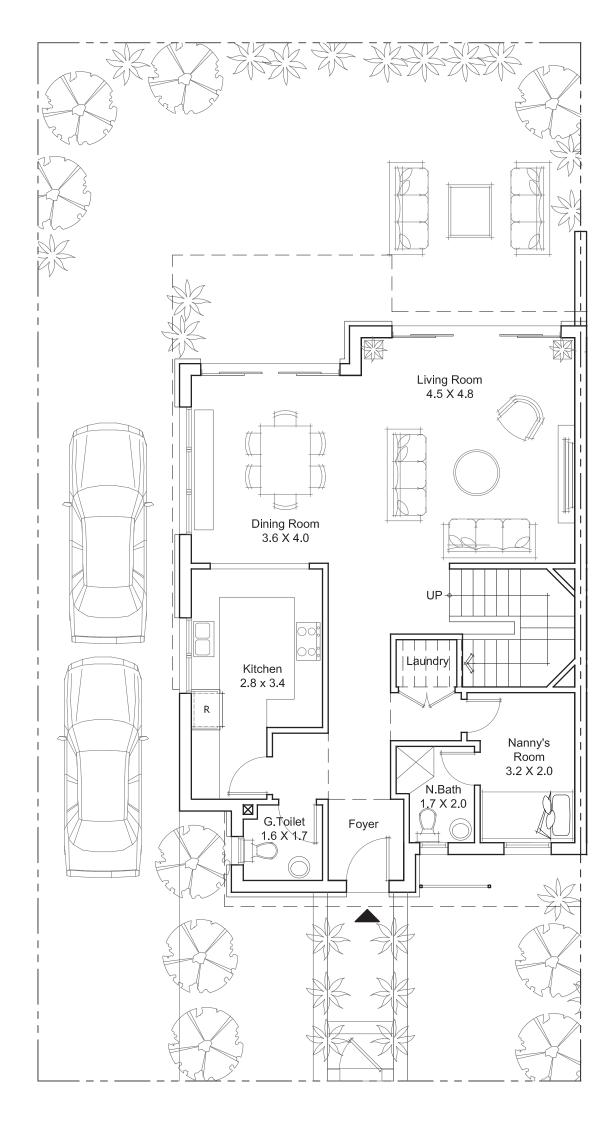

### **UNIT A**

GROSS AREA: 258 SQM

.

Ground Floor 95 SQM

First Floor 104 SQM

Roof Suite

59 SQM

Roof Terrace 40 SQM

#### **UNIT COMPONENTS**

\_

#### Ground Floor

Living Room
Dining Room
Kitchen
Guest Toilet
Ensuite Nanny's Room

-