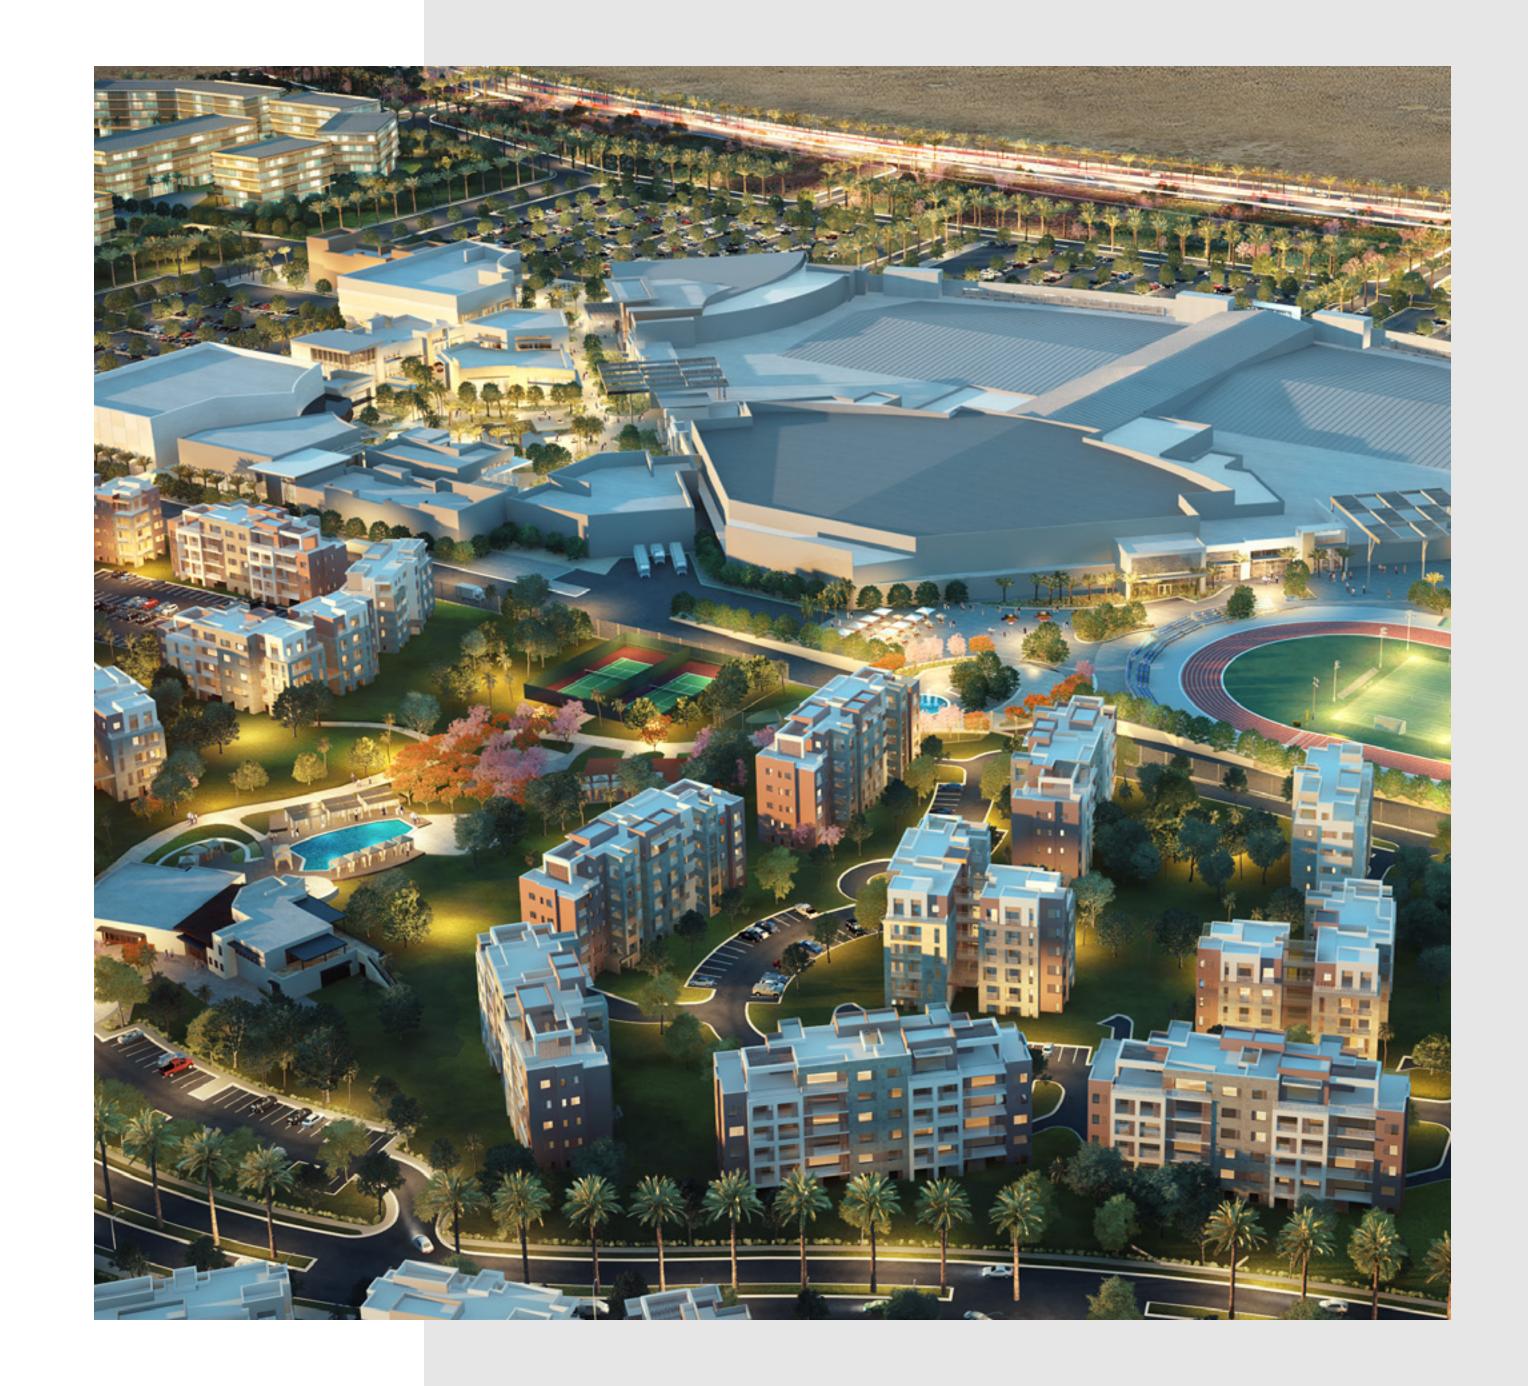

Take a break, enjoy life and play. You rarely have to leave District 5. A myriad of leisure and entertainment options can be found in District 5's Lifestyle Centre, including a cinema, a theatre, restaurants, cafés, fine dining options, and top international retailers. An outdoor plaza allows visitors to also enjoy the greenery and special family entertainment options where kids can play in a fun and safe environment.

## Location

As Marakez's flagship project in East Cairo, the location of District 5 was selected with excellence and convenience in mind. Among the planned 13,000 acres south extension of New Cairo, District 5 will be at the centre of New Cairo. Located on the Cairo - Ain Sokhna highway, District 5 is connected to the Red Sea. Closer to home, Wadi Degla Protectorate lies on the southern edge of the development, giving you easy access to the great outdoors whenever you need a quick break from the city.

Top of the line apartments and townhomes form the residential portion of the development, built at the highest international standards to truly improve quality of living.

The Clubhouse lies in the heart of the District Five residential community, bringing its residents together, while offering them and their guests the finest entertainment and dining experiences.

The development itself and its layout have been designed with residents' safety and wellbeing as a top priority.

Cycling lanes, walking trails and pedestrian undercrossings can be found throughout the project.